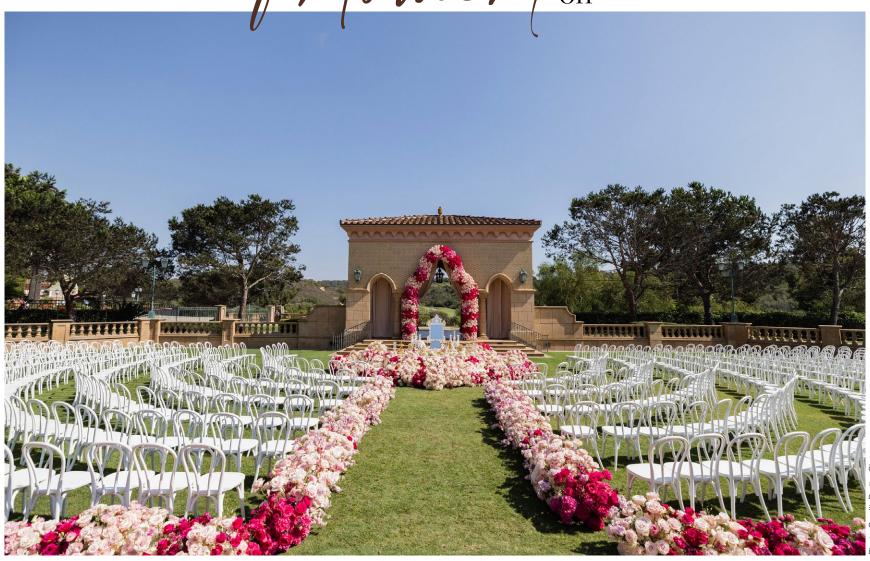

#### Aria Lawn

seating up to 600 guests

# ARIA LAWN

Your wedding will be accentuated by a dramatic pavilion and views of the resort's golf course and canyon preserve beneath the warm Southern California sun.

LEARN MORE >