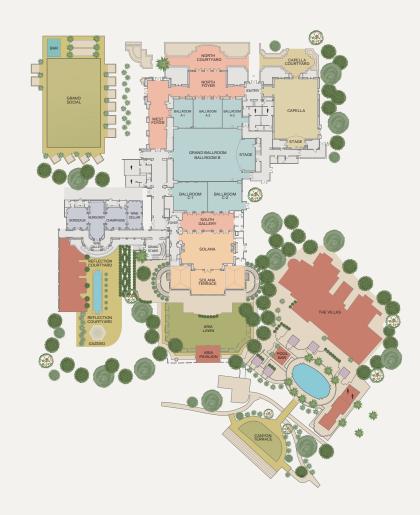

Our wedding specialists would be delighted to curate a personalized estimate for your wedding.

GRAND BALLROOM

SOLANA & SOLANA TERRACE

CAPELLA

ARIA LAWN

REFLECTION COURTYARD

WINE ROOMS

Wine Rooms are located on First Floor. All other rooms are Third Floor/Lobby Level.

To begin planning your special day, contact our Wedding Specialist at (858) 314-2010.