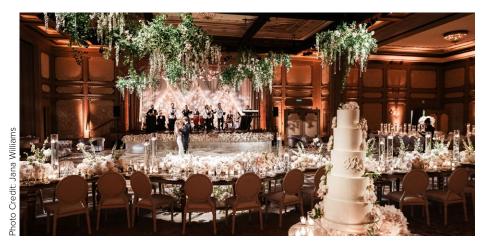

## GRAND BALLROOM

This 10,000-square-foot setting offers, a built-in stage, ceiling heights from 18 to 19 feet, spacious wrap-around indoor and outdoor foyers, warm woods, imported stone, and rich color accents.