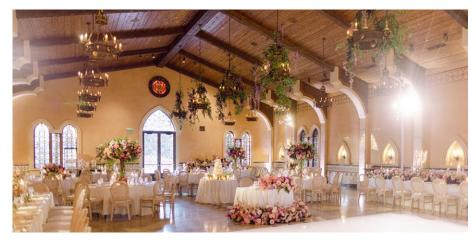

# CAPELLA

With the antique timbered ceiling and leaded windows, this one-of-a-kind space spells sanctuary. Accents such as ornate chandeliers, polished marble, dark woods, imported stone, and stained glass create an artful, exotic ambiance.