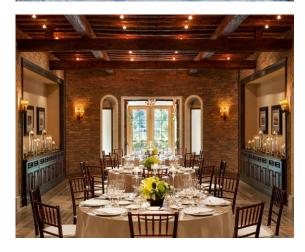

## WINE ROOMS

Three richly-toned and expertly crafted wine rooms — Bordeaux, Burgundy, and Champagne — offer a combined 1,925 square feet. With encased wine bottles, wood-beamed ceilings, brick accents, and a sophisticated ambiance, these unique spaces are perfect for an extravagant and intimate wedding.