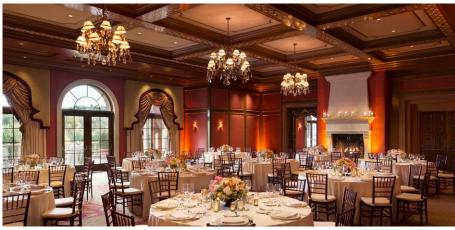

## SOLANA & SOLANA TERRACE

Detailed woodwork, hand-stenciled ceilings, chandeliers, and large arched windows. Solana Terrace has garden and golf course views. Though the room is large, with 2,300 square feet of inviting space, it feels intimate and private.