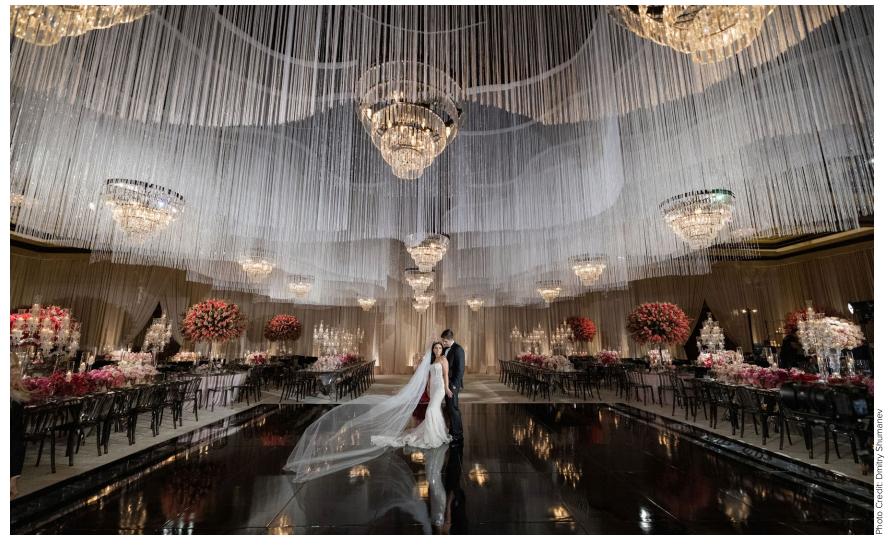

## **Grand Ballroom**

170-550 quests

## GRAND BALLROOM

This 10,000-square-foot setting offers, a built-in stage, ceiling heights from 18 to 19 feet, spacious wrap-around indoor and outdoor foyers, warm woods, imported stone, and rich color accents.