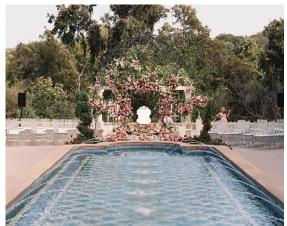

## Reflection Courtyard

seating 50 to 170 guests

## REFLECTION COURTYARD

Surrounded by green hills, manicured gardens, and our serene reflection pool animated with arcing fountains, the outdoor space spans 2,500 square feet, with ample room for conversation and connection in and around the pool and gazebo.